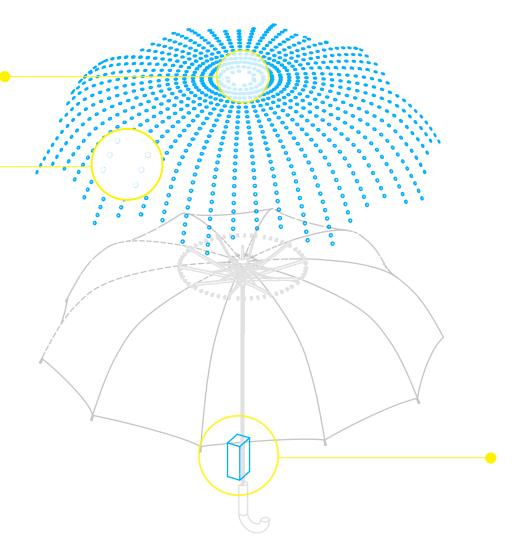

We built the Acid detection umbrella - a custom built umbrella that lights up during acid rain with colors and flashes indicating pH value of each droplet.

Simply walking with the umbrella powered on, the rain is turned into a light show, The solution could easily generate viral effect offline and online while delivering the message in a strong, interactive way.

#### 2014

Proposed Client: Green Peace

Commissioned by: Ogilvy & Mather, Beijing

Roles: Creative, UX, Hardware and Software, Motion

pH sensory unit
Detecting live pH condition during the rain

Tiny magnet holding each bounding Reflex unit in place without damaging the function of umbrella.

The Reflex Unit

Each unit is constructed with a dedicate 8bit microprocessor, light control circuits and piezo rain-drop sensors.

**AVR** 

Sensors

**HW Design** 

ME Design

Rapid Prototype

In charging for the stunning light show, over 100 Magnetically bound Reflex sensor units are installed to the umbrella, visualizing every single rain drop hitting the surface.

Battery and command circuits provide power and control over the device

With our founding principles our team dug deep into the link between internet and the physical world, and dug deep into the interaction and recognition between devices and people.