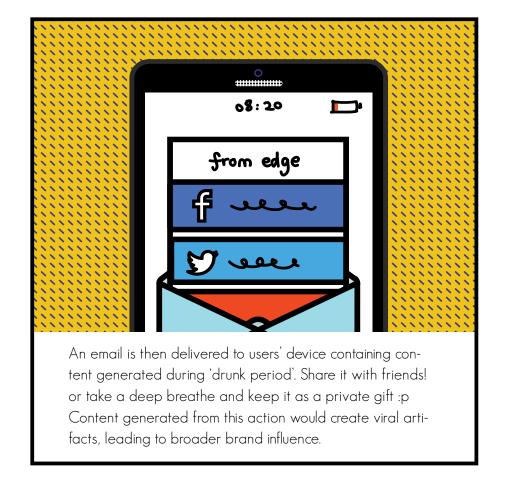

## hold a tank

Drunk n' tweet? Probably not a good idea. Here comes 'hold a tank', a device we created to deliver a drinking session with no worries, pure joy.

Walking into a bar with our device installed, an interface will pop on users' phone asking for expected 'drunk time'. From then on, all messages, status updates and digital contents users create during 'drunk time' will be 'muted', and silently redirected to his / her email box. This creates a (safe) engaging digital experience for our consumer, effectivly delivering brand's 'drink, hassle free' message.