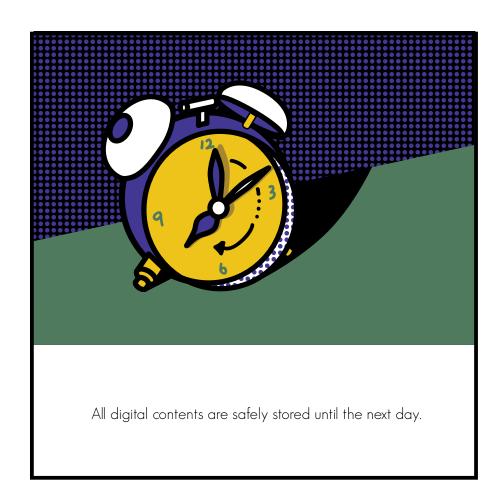

## hold a tank

Drunk n' tweet? Probably not a good idea. Here comes 'hold a tank', a device we created to deliver a drinking session with no worries, pure joy.

Walking into a bar with our device installed, an interface will pop on users' phone asking for expected 'drunk time'. From then on, all messages, status updates and digital contents users create during 'drunk time' will be 'muted', and silently redirected to his / her email box. This creates a (safe) engaging digital experience for our consumer, effectivly delivering brand's 'drink, hassle free' message.