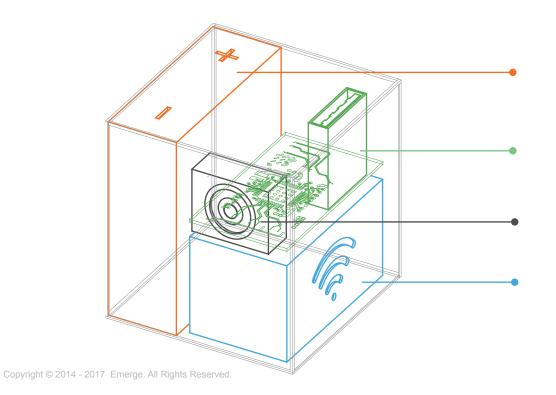

#### part 1

part 2

Rechargable Battery Array, offering 8 operating hour

Slot to hold Singtel's 4G USB Modem

 $\ensuremath{\mathbb{R}}$  Camera and base board, does all math, and the digitzing magic

Embedded Wi-Fi Router for data-link, also powers the classroom with uplink Wi-Fi connectivity, offering services from app and Webpage, providing 360 degree brand experience.