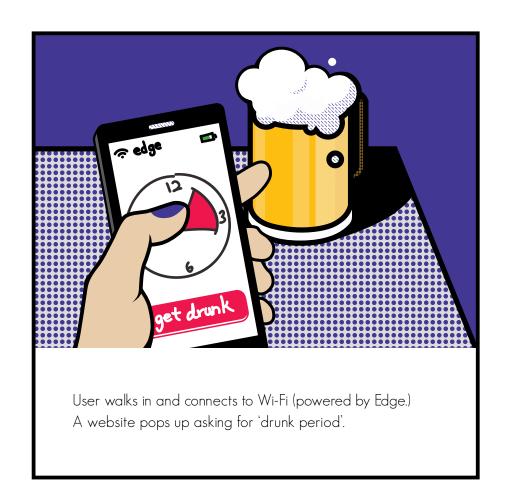

## hold a tank

Drunk n' tweet? Probably not a good idea. Here comes 'hold a tank', a device we created to deliver a drinking session with no worries, pure joy.

Walking into a bar with our device installed, an interface will pop on users' phone asking for expected 'drunk time'. From then on, all messages, status updates and digital contents users create during 'drunk time' will be 'muted', and silently redirected to his / her email box. This creates a (safe) engaging digital experience for our consumer, effectivly delivering brand's 'drink, hassle free' message.