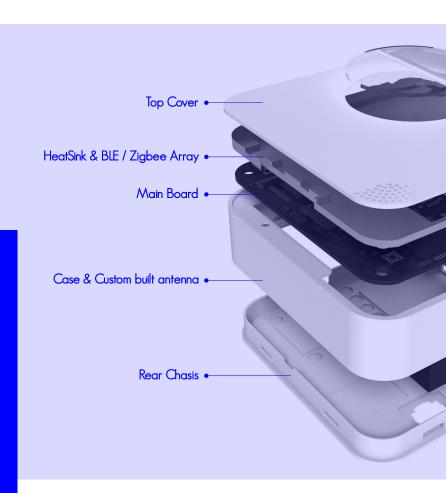

# Edge-Router + OS

2014-2015

Product Self-hosted

Coop: Freescale

Roles: OS Design , Protocol Analasys , Hardware Design , Software Design , UX , Industrial Design , Operations

With the magic of Edge, all known web services are granted with super-charged power to access your surroundings.

#### **Q**IIALCOMM°

**Dedicated CPLD** 

H5007NL 💂

The Hardware of this beast is a piece of art. Snapping 1305 parts onto a 6-layer, palm-sized board was a journey filled with hard-core engineering and mad creativity.

This Cortex-A7 driven machine does the protocol magic at extreme speed, offering bluetooth, Zigbee and GigaBit Wi-Fi at once, lag free.

With deep cooperation with freescale and other IC manufacturers, we brought the whole experience to a real thing.