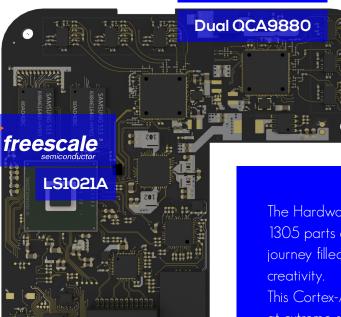

#### **Q**IIALCOMM°

**Dedicated CPLD** 

H5007NL 💂

The Hardware of this beast is a piece of art. Snapping 1305 parts onto a 6-layer, palm-sized board was a journey filled with hard-core engineering and mad creativity.

This Cortex-A7 driven machine does the protocol magic at extreme speed, offering bluetooth, Zigbee and GigaBit Wi-Fi at once, lag free.

With deep cooperation with freescale and other IC manufacturers, we brought the whole experience to a real thing.