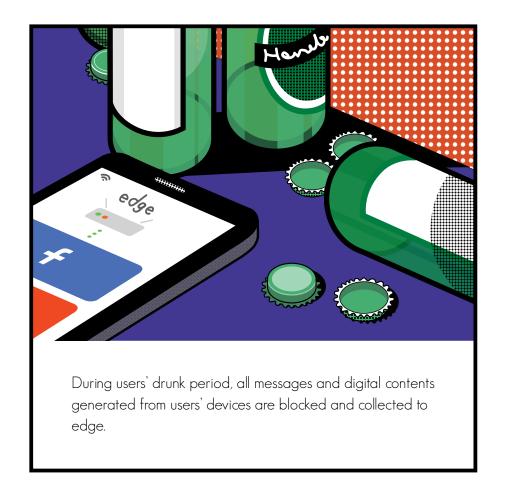

## hold a tank

Drunk n' tweet? Probably not a good idea. Here comes 'hold a tank', a device we created to deliver a drinking session with no worries, pure joy.

Walking into a bar with our device installed, an interface will pop on users' phone asking for expected 'drunk time'. From then on, all messages, status updates and digital contents users create during 'drunk time' will be 'muted', and silently redirected to his / her email box. This creates a (safe) engaging digital experience for our consumer, effectivly delivering brand's 'drink, hassle free' message.

With Edge's Technology, all of the experience mentioned above are enabled just by connecting to Edge's Wi-Fi, without any pre-modification or app Installation on consumers' devices, allowing seamless penetration throughout the process.