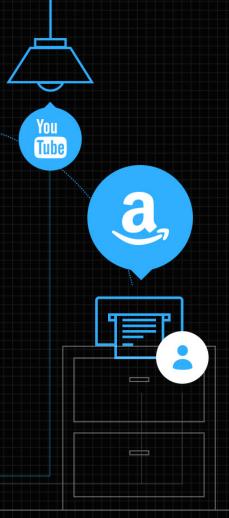

# Edge-Router + OS

2014-2015

Product Self-hosted

Coop: Freescale

Roles: OS Design , Protocol Analasys , Hardware Design , Software Design , UX , Industrial Design , Operations

With the magic of Edge, all known web services are granted with super-charged power to access your surroundings.

Googling "printer": your printer shows up on front and can be accessed directly on the webpage

Spotify now has "local mix" from people around you.

Turning off Philips Hue on YouTube page? Sure.

And most importantly, those things 'just work' at the time you connect to edge's Wi-Fi. No app is needed.

Our purpose is simple: to make the Internet smarter, to adapt and react with user's context, to create unimagined interaction fluency.