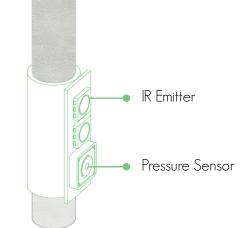

#### 2014

Proposed Client: Green Peace

Commissioned by: Ogilvy & Mather, Beijing

Roles: Creative, UX, Hardware and Software, Motion

pH sensory unit
Detecting live pH condition during the rain

Tiny magnet holding each bounding Reflex unit in place without damaging the function of umbrella.